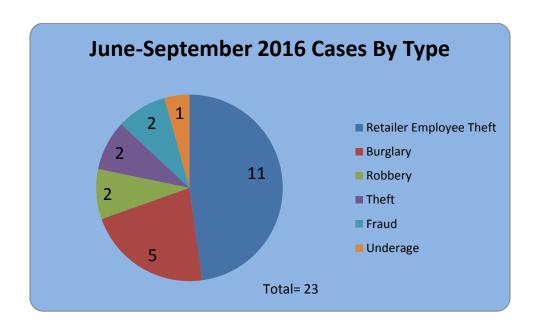

### **Security:**

Coppess provided a Security Report and briefly discussed the results of the Security team's workload assessments, the 3 year trends and assistance to local law enforcement on theft and fraud cases. Coppess also stated that staff has been trained on the recently purchased Random Number Generators (RNGs) and the Lottery held a successful promotional drawing with the new equipment on June 14<sup>th</sup>. Security, IT, Marketing and Finance divisions worked together to build the draw process.