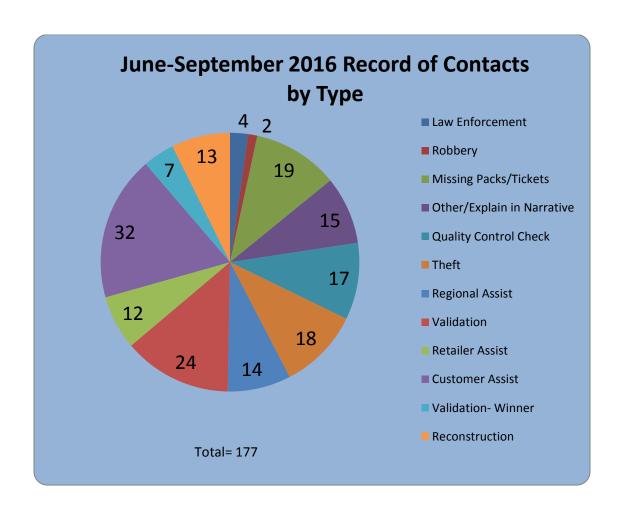

### **Security:**

Coppess provided a Security Report and briefly discussed the results of the Security team's workload assessments, the 3 year trends and assistance to local law enforcement on theft and fraud cases. Coppess also stated that staff has been trained on the recently purchased Random Number Generators (RNGs) and the Lottery held a successful promotional drawing with the new equipment on June 14<sup>th</sup>. Security, IT, Marketing and Finance divisions worked together to build the draw process.