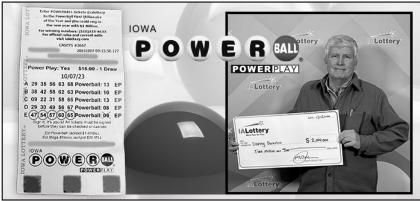

#### \$2 Million Powerball® Prize Claimed, Another Unclaimed

One huge Powerball prize was claimed in mid-January, and we're still waiting to hear from the winner of a second multimillion-dollar prize!

Danny Buckelew of Treynor stopped by lottery headquarters to claim his \$2 million Powerball prize. He matched all five white balls in the drawing on Oct. 7, 2023, and was just one number away from winning that night's \$1.4 billion jackpot! Buckelew bought his easypick ticket at Casey's, 403 Stephans St. in Tiffin.

The winning numbers in the Oct. 7 drawing were 47-54-57-60-65 and Powerball 19. The Power Play® number was 3.

Meanwhile, another \$2 million Powerball prize remains unclaimed more than two months after it was won! That ticket matched all five white balls in the drawing on Nov. 25, 2023, and was purchased at Clinton Liquor, 1641 S. Bluff Blvd. in Clinton.