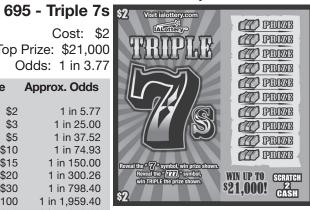

Cost: \$2 Top Prize: \$21,000 Odds: 1 in 3.77

| Prize    | Approx. Odds    |  |  |
|----------|-----------------|--|--|
| \$2      | 1 in 5.77       |  |  |
| \$3      | 1 in 25.00      |  |  |
| \$5      | 1 in 37.52      |  |  |
| \$10     | 1 in 74.93      |  |  |
| \$15     | 1 in 150.00     |  |  |
| \$20     | 1 in 300.26     |  |  |
| \$30     | 1 in 798.40     |  |  |
| \$100    | 1 in 1,959.40   |  |  |
| \$150    | 1 in 5,878.19   |  |  |
| \$300    | 1 in 15,100.86  |  |  |
| \$21,000 | 1 in 125,121.43 |  |  |