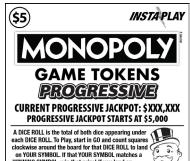

#### A New Progressive InstaPlay Game Starts Sales Soon

Our players have shown much love for this game over the years, so we're adding it to our Progressive game lineup. The "MONOPOLY™ Game Tokens Progressive InstaPlay" game will begin sales the morning of Sunday, March 3, 2024!

The \$5 game will have jackpots that start at \$5,000 and grow with each ticket sold statewide.

MONOPOLY TM, ® & © 1935, 2023 Hasbro.