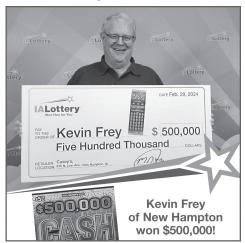

#### Flustered Moment: \$500,000 Winner Realized He Left His Ticket Behind

A New Hampton man said he felt calm as he claimed a \$500,000 lottery prize. But he admits that was definitely not the case when he first realized he'd won big.

"I was shaking pretty good then, I think," Kevin Frey said as he claimed the eighth of 14 top prizes in the "\$500,000 Ca\$h" scratch game.

Frey in fact was so thrown off by winning big that he left behind his winning ticket.

Frey, 64, a long-time New Hampton pastor, purchased his winning ticket at Casey's, 615 N. Linn Ave. in New Hampton.

So why did his son want to see a picture of the winning ticket?

"My kids know that I tell some pretty good tales sometimes," Frey said with a laugh. "So the oldest son