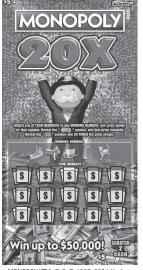

#### **Something BIG Is Coming Back To Iowa**

The new MONOPOLY™ scratch and InstaPlay tickets with two ways to win huge cash prizes instantly.

Players could win up to \$50,000 with the MONOPOLY™ 20X scratch tickets or try for a rolling progressive jackpot with MONOPOLY™ Game Tokens Progressive InstaPlay.

Tell your customers to save their nonwinning tickets, they will be eligible for a second chance promotion.

MONOPOLY TM. ® & © 1935, 2024 Hasbro.