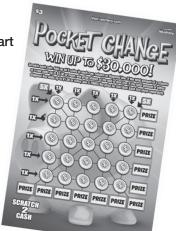

## **Ultimate Art Experience Promotion Launches**

VIP Club members have a chance to win an arts-filled getaway in a festive new promotion tied to the recentlylaunched \$3 Pocket Change scratch game (Game #692).

The Iowa Lottery's latest Prize Zone promotion, which launched March 21, is the Ultimate Art Experience.

This promotion is a partnership with the Des Moines Arts Festival® and includes 10 prize packages for VIP Club members.

Players can win prizes of up to \$30,000 instantly on their Pocket Change tickets but can only enter nonwinning tickets in the game for a chance to be one of 10 winners in the promotion. Entry period began March 21 and will end 8:59 a.m. on May 29. The draw date will be May 30.

Prize includes:

- \$1,000 Art Bucks for art purchases at the Des Moines Arts Festival, June 28-30, 2024
- Hotel night stay for Saturday, June 29, 2024 at Surety Hotel with parking
- 2 Iowa Lottery Lounge seats for the June 29 concert at the Des Moines Arts Festival and VIP parking

- Meet & Greet with the band (Announcing in May)
- VIP access for the weekend at the festival with snacks and private bathrooms