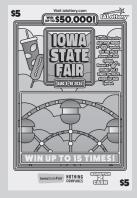

#### 708 IOWA STATE FAIR

= cow = guitar

Cost: \$5 | Top Prize: \$50,000 | Odds: 1 in 3.58

Scratch the entire play area. Reveal a " symbol, win the PRIZE shown for that symbol. Reveal a "("" symbol, win 5 TIMES the PRIZE shown for that symbol.