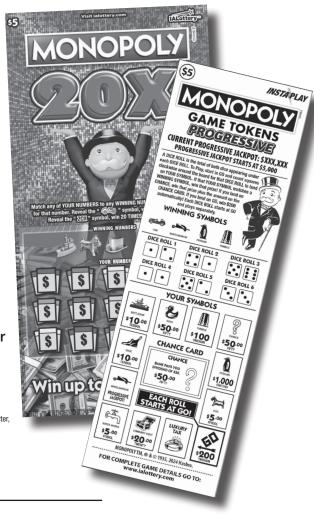

## MONOPOLY™ Second Chance Promotion from the Iowa Lottery Will Award 15 Prizes of \$10,000!

Iowa Lottery VIP Club™ members have a chance to win a \$10,000 cash prize in the new MONOPOLY™ Second Chance promotion. The promotion's entry period opened March 27 and runs through 9:59 a.m. on May 29.

Players can enter this promotion with eligible tickets in the MONOPOLY Game Tokens Progressive InstaPlay game or the MONOPOLY 20X scratch game. Both \$5 games debuted in lowa earlier in March.

Eligible for entry are any **nonwinning** tickets in the MONOPOLY Game Tokens Progressive InstaPlay game purchased on or after March 20; and any nonwinning MONOPOLY 20X scratch tickets.

Up for grabs in the promotion's May 30 drawing will be cash prizes of \$10,000 to 15 lucky VIP Club members.

To enter the promotion, Iowa Lottery players must join or already be members of the lottery's free VIP Club.

More details about this promotion can be found on the lowa Lottery website under the Promotions tab.

The MONOPOLY name and logo, the distinctive design of the game board, the four corner squares, the MR. MONOPOLY name and character, as well as each of the distinctive elements of the board and playing pieces are trademarks of Hasbro for its property trading game and game equipment.

© 1935, 2024 Hasbro. All Rights Reserved. Licensed by Hasbro.

| Game and Validation End Dates                                     |                                |                      |  |  |
|-------------------------------------------------------------------|--------------------------------|----------------------|--|--|
| Official Game Ends: 3/18/2024   Validation Period Ends: 6/17/2024 |                                |                      |  |  |
| 428 Bonus Crossword                                               | 571 Tree-Mendous               | 595 Cash Creator     |  |  |
| 531 Explore Iowa                                                  | 572 \$50,000 Holiday Crossword | 623 The Perfect Gift |  |  |
| 547 Red Hot Cash                                                  | 587 Bonus Cash                 | 652 Find \$50        |  |  |
| 549 Jewel 7s                                                      | 588 Wild Ca\$h Multiplier      |                      |  |  |
| 567 Holiday Bingo                                                 | 594 Lucky Roll                 |                      |  |  |