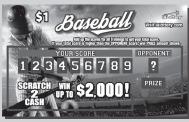

| \$1 Baseball                    |            |
|---------------------------------|------------|
| YOUR SCORE<br>1 2 3 4 5 6 7 8 9 | OPPONENT ? |
| SCRATCH WIN \$2,000!            | PRIZE      |

**702 BASEBALL** 

Cost: \$1 | Top Prize: \$2,000 | Odds: 1 in 4.25

Add up the scores for all 9 innings to get your total If your total score is higher than the OPPONENT sco PRIZE amount shown.