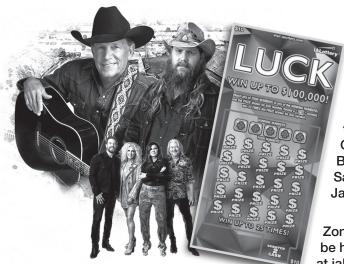

# **George Strait & Chris Stapleton Concert Ticket Promotion Closing Soon**

Time is running out for VIP
Club members to enter
nonwinning tickets in the
\$10 LUCK scratch game
(Game #690) into their
VIP Club account for a
chance to win a concert
ticket prize package
to see George Strait,
Chris Stapleton and Little
Big Town in concert on
Saturday, May 25, 2024 at
Jack Trice Stadium in Ames!

The deadline to enter this Prize

Zone promotion is 8:59 a.m. on April 22, 2024. The drawings will
be held on April 23, 2024. Complete details can be found online
at ialottery.com

|         | SUNDAY | MONDAY              | TUESDAY                                                                     | WEDNESDAY | THURSDAY | FRIDAY | SATURDAY |
|---------|--------|---------------------|-----------------------------------------------------------------------------|-----------|----------|--------|----------|
|         |        | 1 LOTTERY ACTION D  |                                                                             | 3         | 4        | 5      | 6        |
| 2024    | 7      | 8                   |                                                                             | 10        | 11       | 12     | 13       |
| April 2 | 14     | 15 LOTTERY ACTION D | THREE NEW SCRATCH GAMES BEGIN NEW PLAY IT AGAIN® PROMOTION BEGINS DELIVERS. | 17        | 18       | 19     | 20       |
| A       | 21     |                     |                                                                             | 24        | 25       | 26     | 27       |
|         | 28     |                     | 30                                                                          |           |          |        |          |
|         |        | LOTTERY ACTION D    | DELIVERS                                                                    |           |          |        | -        |