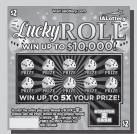

#### **697 LUCKY ROLL**

Cost: \$2 | Top Prize: \$10,000 | Odds: 1 in 3.65

Scratch the entire play are. Reveal a BLACK "g" symbol, win the PRIZE shown for that symbol. Reveal a GREEN "" symbol, win 5 TIMES the PRIZE shown that symbol.

|          | \$1     | 1 in 7.32    |
|----------|---------|--------------|
|          | \$2     | 1 in 17.65   |
|          | \$3     | 1 in 50      |
|          | \$5     | 1 in 100     |
|          | \$10    | 1 in 150     |
| score.   | \$20    | 1 in 200     |
|          | \$50    | 1 in 2,400   |
| ore, win | \$100   | 1 in 10,000  |
|          | \$2,000 | 1 in 120,000 |