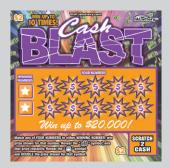

### **Scratch Games to Launch September 4**

**714 Cash Blast Cost:** \$2 | **Top Prize:** \$20,000 **Odds:** 1 in 3.65

| Prize    | Approx. Odds    |
|----------|-----------------|
| \$2      | 1 in 6.25       |
| \$3      | 1 in 37.50      |
| \$4      | 1 in 30.01      |
| \$5      | 1 in 30.00      |
| \$10     | 1 in 75.00      |
| \$20     | 1 in 150.00     |
| \$50     | 1 in 2,482.47   |
| \$100    | 1 in 4,020.00   |
| \$200    | 1 in 8,654.17   |
| \$20,000 | 1 in 124,620.00 |

Match any of YOUR NUMBERS to either WINNING NUMBER, win prize shown for that number. Reveal the " "symbol, win that prize instantly. Reveal the " "symbol, win DOUBLE the prize shown for that symbol.

**699 In the Money Cost:** \$5 | **Top Prize:** \$50,000 **Odds:** 1 in 3.85