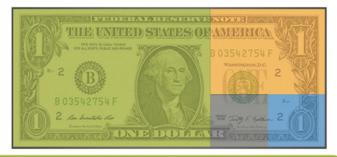

### Where's the Money Go?

A common question we receive is how the money spent on lottery tickets makes a difference in lowa. The image to the right shows you the breakdown.

For each \$1 spent on a lottery ticket in our state, 64 cents goes right back to pay prizes. The next largest portion (22 cents on the dollar) goes to vital state programs, such as the lowa Veterans Trust Fund that benefits our state's veterans and their families.

Another seven cents on the dollar is paid in commissions to the local businesses across the state that sell lottery tickets. And the final seven cents goes to pay the daily costs of running the lottery.

64¢ to player prizes

 $22_{\mathbb{C}}$  to vital state programs

7¢ to lowa businesses that sell lottery products

 $7_{ extsf{c}}$  to daily lottery costs