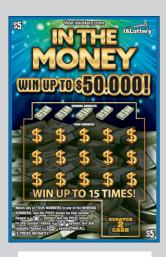

Match any of YOUR NUMBERS to either WINNING NUMBER, win prize shown for that number. Reveal the " "symbol, win that prize instantly. Reveal the " "symbol, win DOUBLE the prize shown for that symbol.

**699 In the Money Cost:** \$5 | **Top Prize:** \$50,000 **Odds:** 1 in 3.85

| Prize    | Approx. Odds    |  |  |  |
|----------|-----------------|--|--|--|
| \$5      | 1 in 8.00       |  |  |  |
| \$10     | 1 in 12.63      |  |  |  |
| \$20     | 1 in 20.00      |  |  |  |
| \$50     | 1 in 217.76     |  |  |  |
| \$100    | 1 in 1,328.94   |  |  |  |
| \$200    | 1 in 4,078.30   |  |  |  |
| \$1,000  | 1 in 40,293.60  |  |  |  |
| \$50,000 | 1 in 125,917.50 |  |  |  |

Match any of YOUR NUMBERS to any of the WINNING NUMBERS, win the PRIZE shown for that number.

Reveal a " " " symbol, win the PRIZE shown for that symbol. Reveal a " " symbol, win \$50 instantly.

Reveal a " " symbol, WIN ALL

15 PRIZES INSTANTLY!