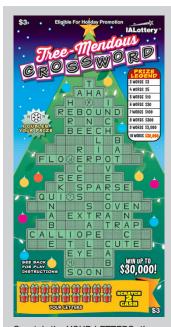

### 721 Tree-Mendous Crossword

**Cost:** \$3 | **Top Prize:** \$30,000

**Odds:** 1 in 3.52

| Prize    | Approx. Odds    |
|----------|-----------------|
| \$3      | 1 in 5.56       |
| \$5      | 1 in 16.67      |
| \$6      | 1 in 100.00     |
| \$10     | 1 in 44.44      |
| \$20     | 1 in 400.00     |
| \$30     | 1 in 133.33     |
| \$60     | 1 in 1,935.48   |
| \$100    | 1 in 2,000.00   |
| \$200    | 1 in 5,454.55   |
| \$300    | 1 in 5,454.55   |
| \$600    | 1 in 30,000.00  |
| \$3,000  | 1 in 120,000.00 |
| \$30,000 | 1 in 120,000.00 |

Scratch the YOUR LETTERS; then scratch the corresponding letters found in the CROSSWORD puzzle. If you have scratched at least 3 complete "words" in the CROSSWORD puzzle, you win the corresponding

prize found in the PRIZE LEGEND. DOUBLER: If a completed word in a winning combination contains a " " symbol, win DOUBLE the corresponding prize found in the PRIZE LEGEND. " " symbols appear only in the CROSSWORD puzzle and not in the YOUR LETTERS.