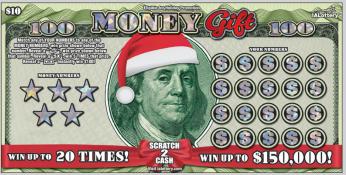

| <b>Cost:</b> \$10   <b>Top Prize:</b> \$150,00 | 0 \$10       | 1 ir     |
|------------------------------------------------|--------------|----------|
| <b>Odds:</b> 1 in 2.83                         | \$20         | 1 ir     |
|                                                | \$25         | 1 in     |
|                                                | \$50         | 1 in     |
|                                                | \$75         | 1 in 8   |
|                                                | \$100        | 1 in 7   |
|                                                | \$150        | 1 in 2,4 |
| 0       15936    72524       8                 | \$200        | 1 in 1,7 |
|                                                | <b>¢</b> E00 | 1 in 5 0 |

**Prize** 

\$1,000

\$2,000 \$150.000

| 1 in 6.00       |
|-----------------|
| 1 in 7.50       |
| 1 in 30.00      |
| 1 in 60.00      |
| 1 in 800.00     |
| 1 in 705.88     |
| 1 in 2,400.00   |
| 1 in 1,714.29   |
| 1 in 5,000.00   |
| 1 in 40,000.00  |
| 1 in 40,000.00  |
| 1 in 179,999.91 |
|                 |

Approx. Odds

Match any of YOUR NUMBERS to any of the MONEY NUMBERS, win prize shown below that number. Reveal a "symbol, win prize shown below that symbol. Reveal a "5X", win 5 TIMES that prize. Reveal a "instantly win \$100!