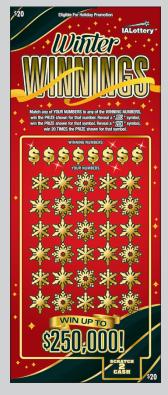

#### 726 Winter Winnings

**Cost:** \$20 | **Top Prize:** \$250,000

**Odds:** 1 in 2.64

| Prize     | Approx. Odds    |
|-----------|-----------------|
| \$20      | 1 in 5.00       |
| \$25      | 1 in 7.50       |
| \$50      | 1 in 41.38      |
| \$100     | 1 in 80.00      |
| \$200     | 1 in 177.78     |
| \$500     | 1 in 352.94     |
| \$1,000   | 1 in 7,500.00   |
| \$5,000   | 1 in 60,000.00  |
| \$250,000 | 1 in 120,000.00 |

Match any of YOUR NUMBERS to any of the WINNING NUMBERS, win the PRIZE shown for that number. Reveal a " " symbol, win the PRIZE shown for that symbol. Reveal a "20X" symbol, win 20 TIMES the PRIZE shown for that symbol.