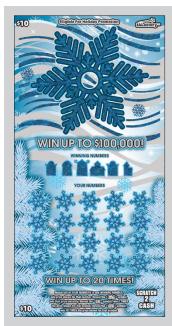

#### 724 Snowfall

**Cost:** \$10 | **Top Prize:** \$100,000

**Odds:** 1 in 2.86

| Prize     | Approx. Odds    |
|-----------|-----------------|
| \$10      | 1 in 5.00       |
| \$25      | 1 in 7.50       |
| \$50      | 1 in 120.00     |
| \$100     | 1 in 200.00     |
| \$250     | 1 in 500.00     |
| \$500     | 1 in 1,500.00   |
| \$1,000   | 1 in 6,000.00   |
| \$100,000 | 1 in 120,000.00 |

Match any of YOUR NUMBERS to any WINNING NUMBER, win prize shown for that number. Reveal the " symbol, win that prize instantly. Reveal the " Times instantly. Times instantly. Reveal the " Times instantly. Times i