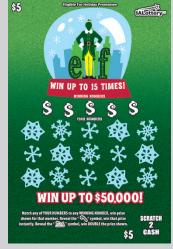

723 ELF

**Cost:** \$5 | **Top Prize:** \$50,000

**Odds:** 1 in 3.74

| Prize    | Approx. Odds    |
|----------|-----------------|
| \$5      | 1 in 5.54       |
| \$10     | 1 in 20.00      |
| \$20     | 1 in 60.00      |
| \$50     | 1 in 60.00      |
| \$100    | 1 in 2,000.00   |
| \$200    | 1 in 6,000.00   |
| \$1,000  | 1 in 12,000.00  |
| \$50,000 | 1 in 120,000.00 |

Match any of YOUR NUMBERS to any WINNING NUMBER, win prize shown for

that number. Reveal a " %" symbol, win that prize instantly. Reveal the "  $\Longrightarrow$  " symbol, win DOUBLE the prize shown.

All nonwinning holiday scratch tickets and InstaPlay tickets (see back) will be eligible for an upcoming Play It Again® promotion. Details coming soon!