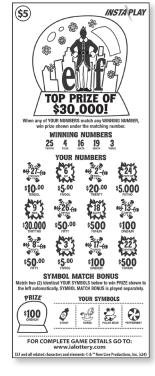

#### **ELF** (Game #157)

When any of YOUR NUMBERS match any WINNING NUMBER, win prize shown under the matching number.

**Cost:** \$5

**Overall Odds:** 1 in 3.54

| Prize    | Approx. Odds    |
|----------|-----------------|
| \$5      | 1 in 5.26       |
| \$10     | 1 in 18.18      |
| \$20     | 1 in 31.25      |
| \$50     | 1 in 250.00     |
| \$100    | 1 in 960.00     |
| \$500    | 1 in 2,400.00   |
| \$5,000  | 1 in 12,000.00  |
| \$30,000 | 1 in 120,000.00 |

ELF and all related characters and elements © & ™ New Line Productions, Inc.