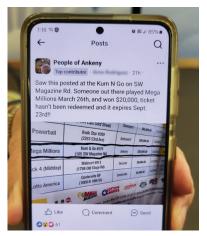

A central lowa woman was days away from missing out on a \$20,000 lowa Lottery prize, until she saw a social media message from a total stranger.

"I read a post Tuesday night on an Ankeny Facebook page saying that somebody had been by the

gas station, saw a note posted that somebody had won \$20,000 in Mega Millions® back in March, and the ticket expires Monday," Mary Blumer of Ankeny said. "So I went to my purse, pulled it out and sure enough, it's my ticket!"

Davenport

remembered planning to scan them at the gas station the next time she fueled up. But that was months ago.

"Well, now it's September, I never had them read," Blumer said.

Thankfully, Anne Rodriguez of Ankeny was looking out for Blumer and other lottery players. Rodriguez saw a sign about unclaimed prizes at Kum & Go, took a picture of it, and posted it on Facebook, trying to get the attention of the prize winner. Iowa Lottery staff were able to get in touch with Rodriguez after Blumer claimed her winnings and said she checked her tickets after seeing the Facebook post.