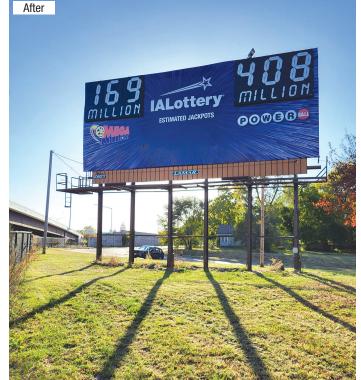

### A New Face for that BIG Sign We'll Bet You've Seen

Last month, the billboard sign off of I-235 in Des Moines was replaced.

A big sign that so many of us will recognize has gotten a new look and technology upgrade. And now it will provide details about TWO jackpots rather than just one!

You'll definitely notice it the next time you go by!

We're talking about the iconic lottery billboard along I-235, just east of the state Capitol as the freeway heads into downtown Des Moines. For a lot of folks, that's always been a lottery billboard because lowa Lottery messaging has been on it since April 1999.

Commuters in the area see the billboard every day. And if you're from another part of lowa, you've likely seen it when you're in Des Moines for a state tournament, a concert, or another visit.

For the past handful of years, the billboard has shown the current Powerball® jackpot amount. Over time, the sign had taken some hits from the weather, and we knew it needed an overhaul. But we had to line up new technology for that process.

It all came together on October 15! Crews brought in a crane so they could switch out the graphics on the sign and put in upgraded mechanical boxes to display the jackpot amounts. With the update, the billboard now provides the latest jackpot amounts in Powerball AND Mega Millions®.

Be sure to take a look the next time you drive into downtown Des Moines!