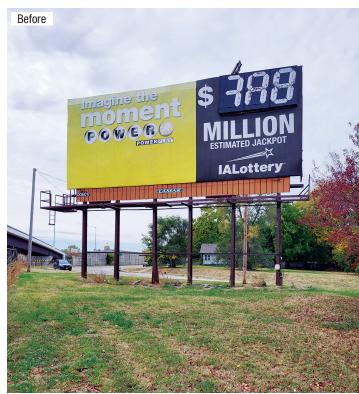

### A New Face for that BIG Sign We'll Bet You've Seen

Last month, the billboard sign off of I-235 in Des Moines was replaced.

A big sign that so many of us will recognize has gotten a new look and technology upgrade. And now it will provide details about TWO jackpots rather than just one!

You'll definitely notice it the next time you go by!

We're talking about the iconic lottery billboard along I-235, just east of the state Capitol as the freeway heads into downtown Des Moines. For a lot of folks, that's always been a lottery billboard because lowa Lottery messaging has been on it since April 1999.

Commuters in the area see the billboard every day. And if you're from another part of lowa, you've likely seen it when you're in Des Moines for a state tournament, a concert, or another visit.

For the past handful of years, the billboard has shown the current Powerball® jackpot amount. Over time, the sign had taken some hits from the weather, and we knew it needed an overhaul. But we had to line up new technology for that process.

It all came together on October 15! Crews brought in a crane so they could switch out the graphics on the sign and put in upgraded mechanical boxes to display the jackpot amounts. With the update, the billboard now provides the latest jackpot amounts in Powerball AND Mega Millions®.

Be sure to take a look the next time you drive into downtown Des Moines!