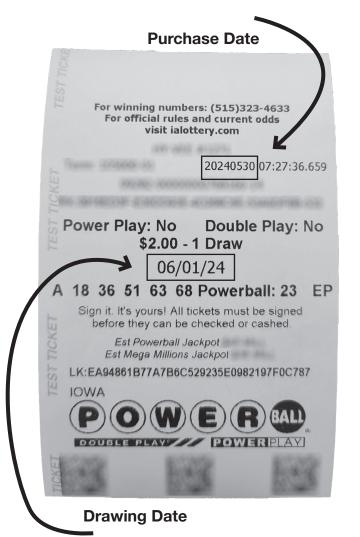

### Why it Matters: the Drawing Date vs. the Purchase Date on Tickets

Here's a tip we shared with a player this week who thought we'd reported the wrong winning numbers in Powerball® Drawing Date.

It turns out he was looking at the wrong date on his ticket.

In a game like Powerball, the date of the drawing where the ticket could win a prize is printed in large font right in the center of the paper, just above the plays that were bought.

The date that the ticket was purchased is in the upper right corner of the ticket, in a year-month-day format. You also can see the exact time that the ticket was printed. We provide those details as a security feature to help track and identify the ticket.

The player mistakenly thought that the purchase date on his ticket was the date of the drawing in which it could win a prize.

And when he went to our website to check the results of his ticket, he thought it should have won a prize. But when he scanned the ticket with the lottery's mobile app on his phone, he got a message saying it wasn't a winner.

The man then emailed us to ask if something had gone wrong with the results we reported for the drawing. We were able to figure out that he was looking at the wrong date on his ticket, and then he understood the difference!

The same details apply to tickets in any of our lotto games, not just Powerball —the others being

Mega Millions®, Lotto America®, Lucky for Life®, Pick 3 and Pick 4.

If you run into a similar situation with a player, be aware that they may in fact be confusing the dates on their ticket.