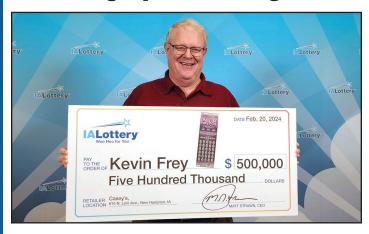

### **Catching Up with a Big Winner**

Winning a \$500,000 prize can really change your life, and Kevin Frey is proof.

"It's strange waking up and having to wonder sometimes during the day, what day it is," Kevin said with a laugh.

He won his big prize from a scratch ticket back in February of this year, and has since made good on his plan to retire. Kevin is 65 years old and was a pastor in New Hampton, where he lived for 24 years.