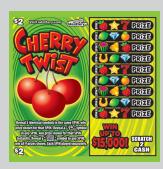

#### 728 Cherry Twist

**Cost:** \$2 | **Top Prize:** \$15,000 **Odds:** 1 in 3.74

| Prize    | Approx. Odds    |
|----------|-----------------|
| \$2      | 1 in 6.00       |
| \$3      | 1 in 18.75      |
| \$5      | 1 in 37.49      |
| \$10     | 1 in 75.00      |
| \$30     | 1 in 150.00     |
| \$150    | 1 in 1,290.72   |
| \$15,000 | 1 in 120,843.75 |

Reveal 3 identical symbols in the same SPIN, win prize shown for that SPIN.
Reveal a " "symbol in any SPIN,

win prize shown for that SPIN instantly. Reveal a " TWIST" symbol in any SPIN, win all 9 prizes shown. Each SPIN played separately.