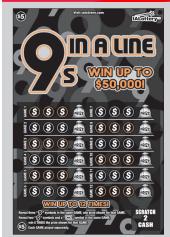

### **Eight Scratch Games Launching January 3, 2025**

**718 9s in a Line Cost:** \$5 | **Top Prize:** \$50,000 **Odds:** 1 in 3.67

| Prize    | Approx. Odds    |
|----------|-----------------|
| \$5      | 1 in 6.67       |
| \$10     | 1 in 10.00      |
| \$25     | 1 in 60.00      |
| \$50     | 1 in 266.86     |
| \$100    | 1 in 749.90     |
| \$250    | 1 in 1,997.40   |
| \$1,000  | 1 in 6,062.54   |
| \$50,000 | 1 in 122,982.86 |

Reveal three " **②** " symbols in the same GAME, win prize shown for that GAME. Reveal two " **②** " symbols and a " [BAR]" symbol in the same GAME, win 5 TIMES the prize shown for that GAME. Each GAME played separately.