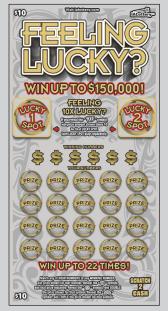

#### 719 Feeling Lucky?

**Cost:** \$10 | **Top Prize:** \$150,000

**Odds:** 1 in 3.15

| Prize     | Approx. Odds    |
|-----------|-----------------|
| \$10      | 1 in 6.00       |
| \$20      | 1 in 7.50       |
| \$50      | 1 in 108.66     |
| \$100     | 1 in 199.38     |
| \$200     | 1 in 404.99     |
| \$500     | 1 in 1,498.45   |
| \$1,000   | 1 in 4,749.18   |
| \$150,000 | 1 in 144,850.00 |

Match any of YOUR NUMBERS to any WINNING NUMBER, win prize shown for that number. Reveal a " " " symbol,

win that prize instantly. Reveal the " 🔾 " symbol, win DOUBLE the prize shown for that symbol. Reveal the " and " symbol, win TRIPLE the prize shown for that symbol. **Feeling 10X Lucky**: If you reveal this " 🖼 " symbol, win prize amount shown times 10 for that LUCKY SPOT. Each LUCKY SPOT plays separately.