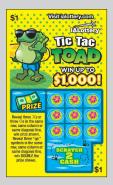

| 705 Tic Tac Toad       |         |  |  |  |
|------------------------|---------|--|--|--|
| Cost: \$1   Top Prize: | \$1,000 |  |  |  |
| <b>Odds:</b> 1 in 4.47 |         |  |  |  |

| Prize   | Approx. Odds    |
|---------|-----------------|
| \$1     | 1 in 6.98       |
| \$2     | 1 in 23.08      |
| \$3     | 1 in 300.00     |
| \$5     | 1 in 66.57      |
| \$6     | 1 in 300.00     |
| \$10    | 1 in 133.78     |
| \$15    | 1 in 300.00     |
| \$20    | 1 in 239.61     |
| \$30    | 1 in 5,919.46   |
| \$40    | 1 in 5,802.63   |
| \$50    | 1 in 12,250.00  |
| \$100   | 1 in 126,000.00 |
| \$1,000 | 1 in 126,000.00 |
|         |                 |

Reveal three Xs or three Os in the same row, same column or same diagonal line, win prize shown. Reveal three " y symbols in the same row, same column or same diagonal line, win DOUBLE the prize shown.