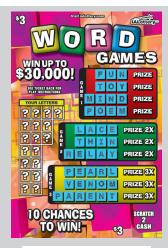

#### 739 Word Games

**Cost:** \$3 | **Top Prize:** \$30,000

**Odds:** 1 in 3.81

| _ | Prize    | Approx. Odds    |
|---|----------|-----------------|
|   | \$3      | 1 in 8.34       |
|   | \$5      | 1 in 20.00      |
|   | \$6      | 1 in 19.98      |
|   | \$9      | 1 in 50.00      |
|   | \$10     | 1 in 100.00     |
|   | \$20     | 1 in 100.00     |
|   | \$35     | 1 in 597.70     |
|   | \$70     | 1 in 1,491.94   |
|   | \$100    | 1 in 4,060.34   |
|   | \$350    | 1 in 5,796.99   |
|   | \$700    | 1 in 19,638.78  |
|   | \$30,000 | 1 in 120,287.50 |
|   |          |                 |

1. Scratch all the YOUR LETTERS. Then scratch all the letters in GAME 1, GAME 2, and GAME 3 that exactly match YOUR LETTERS. 2. Match all the letters in a

WORD with the YOUR LETTERS, win prize shown for that WORD. **3.** Match all the letters in a "**2X**" symbol, win 2 times prize shown for that WORD. **4.** Match all the letters in a "**3X**" symbol, win 3 times prize shown for that WORD. **5.** In each GAME, every lettered square within an unbroken horizontal (left to right) sequence must be matched with the YOUR LETTERS to be considered a complete WORD. Words revealed in a vertical or diagonal sequence are not considered valid WORDS. Words within WORDS are not eligible for a prize. For example, "A" and "AND" within "CANDY" are not complete words.