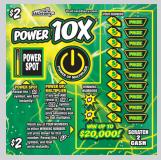

#### 727 Power 10X®

**Cost:** \$2 | **Top Prize:** \$20,000

**Odds:** 1 in 3.73

| Prize    | Approx. Odds    |
|----------|-----------------|
| \$2      | 1 in 5.55       |
| \$4      | 1 in 25.01      |
| \$5      | 1 in 37.50      |
| \$10     | 1 in 75.00      |
| \$20     | 1 in 150.00     |
| \$40     | 1 in 803.92     |
| \$100    | 1 in 3,949.40   |
| \$200    | 1 in 4,503.39   |
| \$20,000 | 1 in 124,406.25 |

Match any of YOUR NUMBERS to either WINNING NUMBERS, win prize shown for that number. Reveal this "y" symbol, win that prize instantly. **Power Spot:** Reveal the "20" symbol, win \$20 instantly! **Power Up Multiplier:** If you win AND reveal a "5%" or "10%" symbol here, multiply any prize amount(s) won by that multiplier.