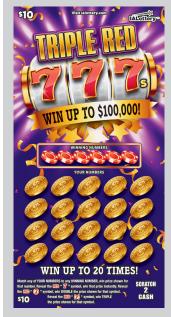

#### **731 Triple Red 777s**

**Cost:** \$10 | **Top Prize:** \$100,000

**Odds:** 1 in 2.98

| Prize     | Approx. Odds    |
|-----------|-----------------|
| \$10      | 1 in 6.00       |
| \$20      | 1 in 6.67       |
| \$50      | 1 in 120.00     |
| \$100     | 1 in 200.21     |
| \$150     | 1 in 239.10     |
| \$300     | 1 in 1,199.06   |
| \$1,500   | 1 in 14,937.46  |
| \$100,000 | 1 in 125,901.43 |
|           |                 |

Match any of YOUR NUMBERS to any WINNING NUMBER, win prize shown for that number. Reveal

the **RED** " **7**" symbol, win prize shown for that number. Reveal the **RED** " **2**" symbol, win DOUBLE the prize shown for that symbol. Reveal the **RED** " **3**" symbol, win TRIPLE the prize shown for that symbol.