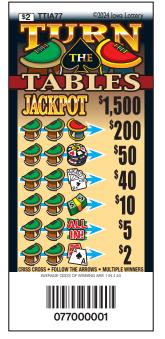

## Two New Pull-Tab Games Launch January 13

**77 Turn the Tables Cost:** \$2 | **Top Prize:** \$1,500 **Odds:** 1 in 4.50 **78 Signature 7s Cost:** \$2 | **Top Prize:** \$2,750 **Odds:** 1 in 3.35

Pull-Tabs are played by peeling the tabs located on the back of the ticket. A ticket may contain multiple winners. If three consecutive symbols printed vertically or diagonally under any of the tabs match identically any of the winning combinations as shown on the ticket front, or contains a JACKPOT as noted on the prize options, the player wins the corresponding prize. The arrow connecting the symbols indicates its a winner.

# PULL-TAB LAUNCHES 77 TURN THE TABLES Active as of 01/13/25

77 TURN THE TABLES78 SIGNATURE 7s

Active as of 01/13/25 Active as of 01/13/25