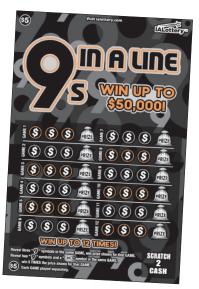

It's a weekend full of Iowa Lottery VIPs cheering on the Hawkeyes!

To be eligible for each drawing, players can enter nonwinning **9s in a Line** scratch tickets (game #718) in their VIP Club account now until 8:59 a.m. February 10, 2025.