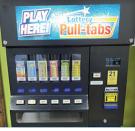

## Final Vending Machines Roll Out This Month

We're wrapping up a roll out of new self-service kiosks to 150 retail locations and new pull-tab vending machines in another 30 stores. All of the locations already sell lottery tickets, but the new equipment will provide additional convenience for customers AND YOU the retailer!

In the images seen here, the top is the new self-service kiosk at Jet Stop in Burlington, and the bottom is the new pull-tab vending machine at Brew Oil in Correctionville. Retail studies today show that some customers prefer to make their purchases from another human being, while others want to use self-service.

The lowa Lottery's self-service kiosks allow players to buy lotto, scratch and InstaPlay tickets, while our pulltab vending machines carry only that product.

We began installing 150 new self-service kiosks in November 2024, and when that roll out is complete in mid-January, we'll have them in 360 locations. Installation of 30 new pull-tab vending machines began in late October, with pull-tabs now being sold in a total of about 425 locations in lowa.