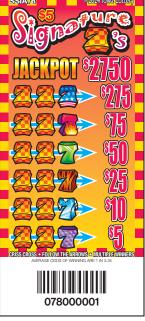

## Two New Pull-Tab Games Launch January 13

**77 Turn the Tables Cost:** \$2 | **Top Prize:** \$1,500 **Odds:** 1 in 4.50 **78 Signature 7s Cost:** \$2 | **Top Prize:** \$2,750 **Odds:** 1 in 3.35

Pull-Tabs are played by peeling the tabs located on the back of the ticket. A ticket may contain multiple winners. If three consecutive symbols printed vertically or diagonally under any of the tabs match identically any of the winning combinations as shown on the ticket front, or contains a JACKPOT as noted on the prize options, the player wins the corresponding prize. The arrow connecting the symbols indicates its a winner.

# PULL-TAB LAUNCHES 77 TURN THE TABLES Active as of 01/13/25

77 TURN THE TABLES78 SIGNATURE 7s

Active as of 01/13/25 Active as of 01/13/25