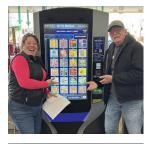

## Final Vending Machines Roll Out This Month

We're wrapping up a roll out of new self-service kiosks to 150 retail locations and new pull-tab vending machines in another 30 stores. All of the locations already sell lottery tickets, but the new equipment will provide additional convenience for customers AND YOU the retailer!

In the images seen here, the top is the new self-service kiosk at Jet Stop in Burlington, and the bottom is the new pull-tab vending machine at Brew Oil in Correctionville. Retail studies today show that some customers prefer to make their purchases from another human being, while others want to use self-service.

The lowa Lottery's self-service kiosks allow players to buy lotto, scratch and InstaPlay tickets, while our pulltab vending machines carry only that product.

We began installing 150 new self-service kiosks in November 2024, and when that roll out is complete in mid-January, we'll have them in 360 locations. Installation of 30 new pull-tab vending machines began in late October, with pull-tabs now being sold in a total of about 425 locations in lowa.