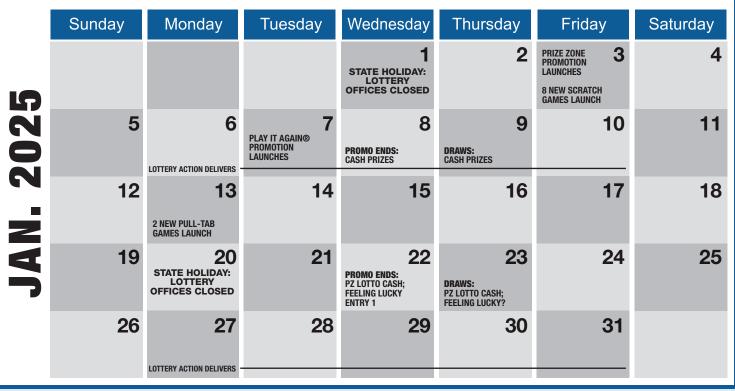

side seats to the men's basketball game on February 22, 2025, and one other winner will receive a prize package including courtside seats to the women's game the very next day!

But wait, there's more!

Four winners will be receiving a prize package that includes the VIP treatment up in the Terrace for the men's wrestling meet on February 23, 2025. Terrace seats for both men's and women's basketball are also up for grabs with four winners each game.

It's a weekend full of Iowa Lottery VIPs cheering on the Hawkeyes!

To be eligible for each drawing, players can enter nonwinning **9s in a Line** scratch tickets (game #718) in their VIP Club account now until 8:59 a.m. February 10, 2025.

To get complete details about these prizes packages, head to the Prize Zone at <u>ialottery.com</u>!









## Two New Pull-Tab Games Launch January 13





**77 Turn the Tables Cost:** \$2 | **Top Prize:** \$1,500 **Odds:** 1 in 4.50 **78 Signature 7s Cost:** \$2 | **Top Prize:** \$2,750 **Odds:** 1 in 3.35

Pull-Tabs are played by peeling the tabs located on the back of the ticket. A ticket may contain multiple winners. If three consecutive symbols printed vertically or diagonally under any of the tabs match identically any of the winning combinations as shown on the ticket front, or contains a JACKPOT as noted on the prize options, the player wins the corresponding prize. The arrow connecting the symbols indicates its a winner.

Note: Prizes must redeemed at the retail location of which it was purchased. Prizes over \$600 must be redeemed at an lowa Lottery region office.

# **PROMO PIT