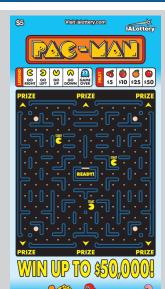

#### 741 PAC-MAN

**Cost:** \$5 | **Top Prize:** \$50,000

**Odds:** 1 in 3.46

| Prize    | Approx. Odds    |
|----------|-----------------|
| \$5      | 1 in 5.46       |
| \$10     | 1 in 17.15      |
| \$20     | 1 in 39.95      |
| \$25     | 1 in 60.00      |
| \$50     | 1 in 199.02     |
| \$100    | 1 in 2,000.74   |
| \$200    | 1 in 11,931.22  |
| \$500    | 1 in 20,382.50  |
| \$1,000  | 1 in 40,765.00  |
| \$50,000 | 1 in 122,295.00 |

- **1.** Scratch one of the three START positions "START" within the maze.
- **2.** As shown in the LEGEND, continue scratching ONLY in the direction of each revealed PAC-MAN symbol, one symbol at a time, to reveal the path through the maze.
- **3.** If the revealed path runs into a FRUIT symbol, win the prize shown for that symbol, and continue on in the direction of the arrow next to that same FRUIT symbol (shown in the same play spot).
- **4.** If the revealed path runs into a GHOST " symbol, that path ends and the game is over for that PAC-MAN.
- **5.** If the revealed path ends in a PRIZE play spot, win the prize amount revealed in that same PRIZE play spot.
- **6.** Repeat steps 1-5 for the remaining two START positions "START within the maze.