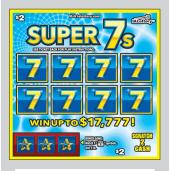

#### **733 Super 7s**

**Cost:** \$2 | **Top Prize:** \$17,777

**Odds:** 1 in 3.93

| Prize    | Approx. Odds    |
|----------|-----------------|
| \$2      | 1 in 6.25       |
| \$4      | 1 in 21.42      |
| \$7      | 1 in 30.00      |
| \$14     | 1 in 150.00     |
| \$21     | 1 in 150.00     |
| \$35     | 1 in 1,200.10   |
| \$70     | 1 in 3,942.81   |
| \$140    | 1 in 4,860.71   |
| \$350    | 1 in 42,729.07  |
| \$17,777 | 1 in 122,490.00 |

Reveal this "**O7**" symbol in any box, win prize shown. Reveal this "**2X**" symbol in any box, win DOUBLE the prize shown.

BONUS GAME: Match 3 " " symbols, win \$10.