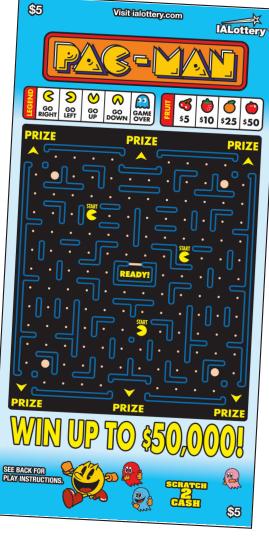

#### 741 PAC-MAN

**Cost:** \$5 | **Top Prize:** \$50,000

**Odds:** 1 in 3.46

| Prize    | Approx. Odds    |
|----------|-----------------|
| \$5      | 1 in 5.46       |
| \$10     | 1 in 17.15      |
| \$20     | 1 in 39.95      |
| \$25     | 1 in 60.00      |
| \$50     | 1 in 199.02     |
| \$100    | 1 in 2,000.74   |
| \$200    | 1 in 11,931.22  |
| \$500    | 1 in 20,382.50  |
| \$1,000  | 1 in 40,765.00  |
| \$50,000 | 1 in 122,295.00 |

- **1.** Scratch one of the three START positions "START" within the maze.
- **2.** As shown in the LEGEND, continue scratching ONLY in the direction of each revealed PAC-MAN symbol, one symbol at a time, to reveal the path through the maze.
- **3.** If the revealed path runs into a FRUIT symbol, win the prize shown for that symbol, and continue on in the direction of the arrow next to that same FRUIT symbol (shown in the same play spot).
- **4.** If the revealed path runs into a GHOST " symbol, that path ends and the game is over for that PAC-MAN.
- **5.** If the revealed path ends in a PRIZE play spot, win the prize amount revealed in that same PRIZE play spot.
- **6.** Repeat steps 1-5 for the remaining two START positions "START within the maze.