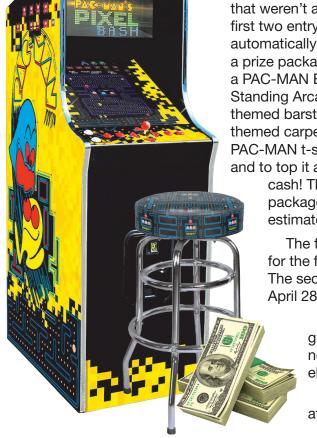

VIP Club members will have three chances to win cash prizes! Two entry periods to win \$15,000 cash will have ten winners each!

And for the grand prize in the final round, all entries that weren't a winner in the first two entry periods will be automatically entered to win a prize package that includes a PAC-MAN Bash Cabaret Standing Arcade, a PAC-MAN themed barstool, PAC-MAN themed carpet rug, exclusive PAC-MAN t-shirt and cap, and to top it all off, \$25,000

cash! This prize package is worth an estimated \$36,000!

The first entry period

for the first ten winners of \$15,000 will end 9:59 a.m. March 17, 2025. The second entry period will run 10 a.m. March 17 through 9:59 a.m. April 28, 2025.

One lucky winner from the nonwinning entries will be the grand prize winner! VIP Club members just need to enter their nonwinning PAC-MAN scratch ticket into their account to be eligible for entry.

Get all the details on this Play It Again promotion beginning at 10 a.m. Feb. 4 at <u>ialottery.com.</u>