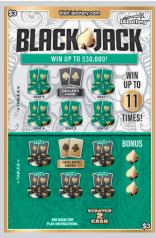

#### 734 Blackjack

Teal-Red-Green

**Cost:** \$3 | **Top Prize:** \$30,000

**Odds:** 1 in 3.61

| Prize    | Approx. Odds    |
|----------|-----------------|
| \$3      | 1 in 5.00       |
| \$5      | 1 in 33.33      |
| \$10     | 1 in 40.07      |
| \$20     | 1 in 57.07      |
| \$50     | 1 in 257.78     |
| \$100    | 1 in 2,178.96   |
| \$500    | 1 in 60,405.56  |
| \$1,000  | 1 in 60,405.56  |
| \$30,000 | 1 in 120,811.11 |

TABLE A and TABLE B: Scratch both play areas entirely. If the value of any SEAT is greater than the DEALER'S HAND for that TABLE, win the PRIZE shown for that SEAT for that TABLE. Reveal a "21" symbol in any SEAT, win DOUBLE the PRIZE shown for that SEAT

for that TABLE. Reveal a "BUST" symbol in the DEALER'S HAND, win the PRIZES for all five SEATS for that TABLE.

BONUS: Scratch the BONUS play area. Reveal 3 IDENTICAL prize amounts, win that PRIZE amount instantly.